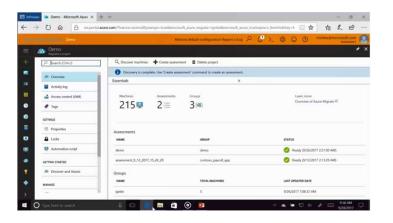

talks with each virtual machines an with any virtual machine or the host but is not possible to access to any physical network. We can create unlimited internal virtual switches.
- ⊕ External, this virtual switch option allow the virtual machine to talk to any host, computer or defined network (Host Ethernet or Host Wi-Fi). But we can only create one external virtual switch for every network hardware available in the host.
- VLAN, DHCP Guard, Network Traffic mirroring are network functionality available in Hyper-V.



- → The terror and Achilles' Heel of the speaker.
- Always test !!!
  - Murphy's law "Anything that can go wrong will go wrong".
- Never upgrade the Operating System or applications before the session.



Microsoft Surface presentation FAIL, 1:19
Video available on YouTube



Microsoft presenter installs Chrome after Edge freezed, 2:24 Video available on Youtube



## Time management

#### Microsoft Office PowerPoint



### LibreOffice Impress Version: 6.1.2.1





## Time management

#### Microsoft Office PowerPoint Presenter View







### References and Copyright

- Always refer to content that we use.
- - → Google Images: https://images.google.com
  - → TinEye: https://www.tineye.com/
- → To avoid several or various injustices (for example plagiarism)
  - Write only in a fixed language
    - ⊕ Example do not join EN-UK + EN-US expressions, or PT-PT + PT-BR.

# Q & A time



Source: keepcalmandposters.com



### Sponsors and partners



UNIVERSIDADE DE LISBOA

























### Thank You!

### Ricardo Cabral

rramoscabral@gmail.com http://www.rr