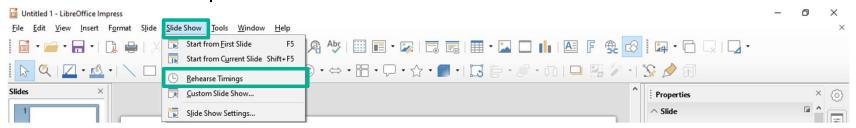

l, this virtual switch option allow the virtual machine to talk to any host, computer or defined network (Host Ethernet or Host Wi-Fi). But we can only create one external virtual switch for every network hardware available in the host.
- VLAN, DHCP Guard, Network Traffic mirroring are network functionality available in Hyper-V.



- → The terror and Achilles' Heel of the speaker.
- Always test !!!
  - Murphy's law "Anything that can go wrong will go wrong".
- Never upgrade the Operating System or applications before the session.



Microsoft Surface presentation FAIL, 1:19
Video available on YouTube



Microsoft presenter installs Chrome after Edge freezed, 2:24 Video available on Youtube



## Time management

#### Microsoft Office PowerPoint



### LibreOffice Impress Version: 6.1.2.1





## Time management

#### Microsoft Office PowerPoint Presenter View







### References and Copyright

- Always refer to content that we use.
- - → Google Images: https://images.google.com
  - → TinEye: https://www.tineye.com/
- → To avoid several or various injustices (for example plagiarism)
  - Write only in a fixed language
    - ⊕ Example do not join EN-UK + EN-US expressions, or PT-PT + PT-BR.

# Q & A time



Source: keepcalmandposters.com



### Sponsors and partners



UNIVERSIDADE DE LISBOA

























### Thank You!

### Ricardo Cabral

rramoscabral@gmail.com http://www.rramoscabral.com http://blog.en.rramoscabral.com @rramoscabral