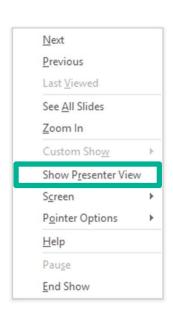

st, computer or defined network (Host Ethernet or Host Wi-Fi). But we can only create one external virtual switch for every network hardware available in the host.
- VLAN, DHCP Guard, Network Traffic mirroring are network functionality available in Hyper-V.



- → The terror and Achilles' Heel of the speaker.
- Always test !!!
  - Murphy's law "Anything that can go wrong will go wrong".
- Never upgrade the Operating System or applications before the session.



Microsoft Surface presentation FAIL, 1:19
Video available on YouTube



Microsoft presenter installs Chrome after Edge freezed, 2:24 Video available on Youtube



## Time management

#### Microsoft Office PowerPoint



### LibreOffice Impress Version: 6.1.2.1





## Time management

#### Microsoft Office PowerPoint Presenter View







### References and Copyright

- Always refer to content that we use.
- - → Google Images: https://images.google.com
  - → TinEye: https://www.tineye.com/
- → To avoid several or various injustices (for example plagiarism)
  - Write only in a fixed language
    - ⊕ Example do not join EN-UK + EN-US expressions, or PT-PT + PT-BR.

# Q & A time



Source: keepcalmandposters.com



### Sponsors and partners



UNIVERSIDADE DE LISBOA

























### Thank You!

### Ricardo Cabral

rramoscabral@gmail.com http://www.rramoscabral.com http://blog.en.rramoscabral.com @rramoscabral