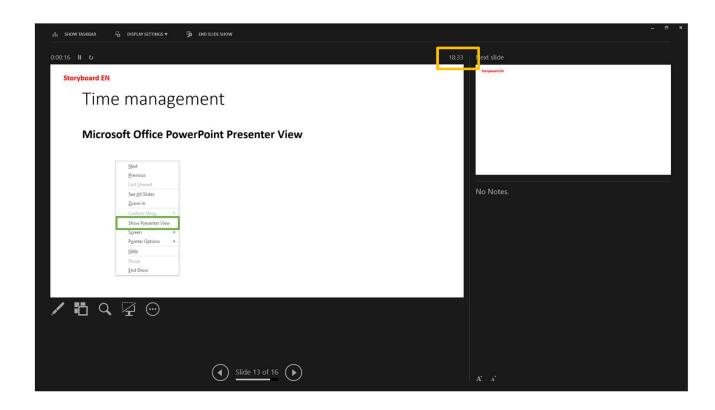

, computer or defined network (Host Ethernet or Host Wi-Fi). But we can only create one external virtual switch for every network hardware available in the host.
- VLAN, DHCP Guard, Network Traffic mirroring are network functionality available in Hyper-V.



- → The terror and Achilles' Heel of the speaker.
- Always test !!!
  - Murphy's law "Anything that can go wrong will go wrong".
- Never upgrade the Operating System or applications before the session.



Microsoft Surface presentation FAIL, 1:19
Video available on YouTube



Microsoft presenter installs Chrome after Edge freezed, 2:24 Video available on Youtube



## Time management

#### Microsoft Office PowerPoint



### LibreOffice Impress Version: 6.1.2.1





## Time management

#### Microsoft Office PowerPoint Presenter View







### References and Copyright

- Always refer to content that we use.
- - → Google Images: https://images.google.com
  - → TinEye: https://www.tineye.com/
- → To avoid several or various injustices (for example plagiarism)
  - Write only in a fixed language
    - ⊕ Example do not join EN-UK + EN-US expressions, or PT-PT + PT-BR.

# Q & A time



Source: keepcalmandposters.com



### Sponsors and partners



UNIVERSIDADE DE LISBOA

























### Thank You!

### Ricardo Cabral

rramoscabral@gmail.com http://www.rramoscabral.com http://blog.en.rramoscabral.com @rramoscabral